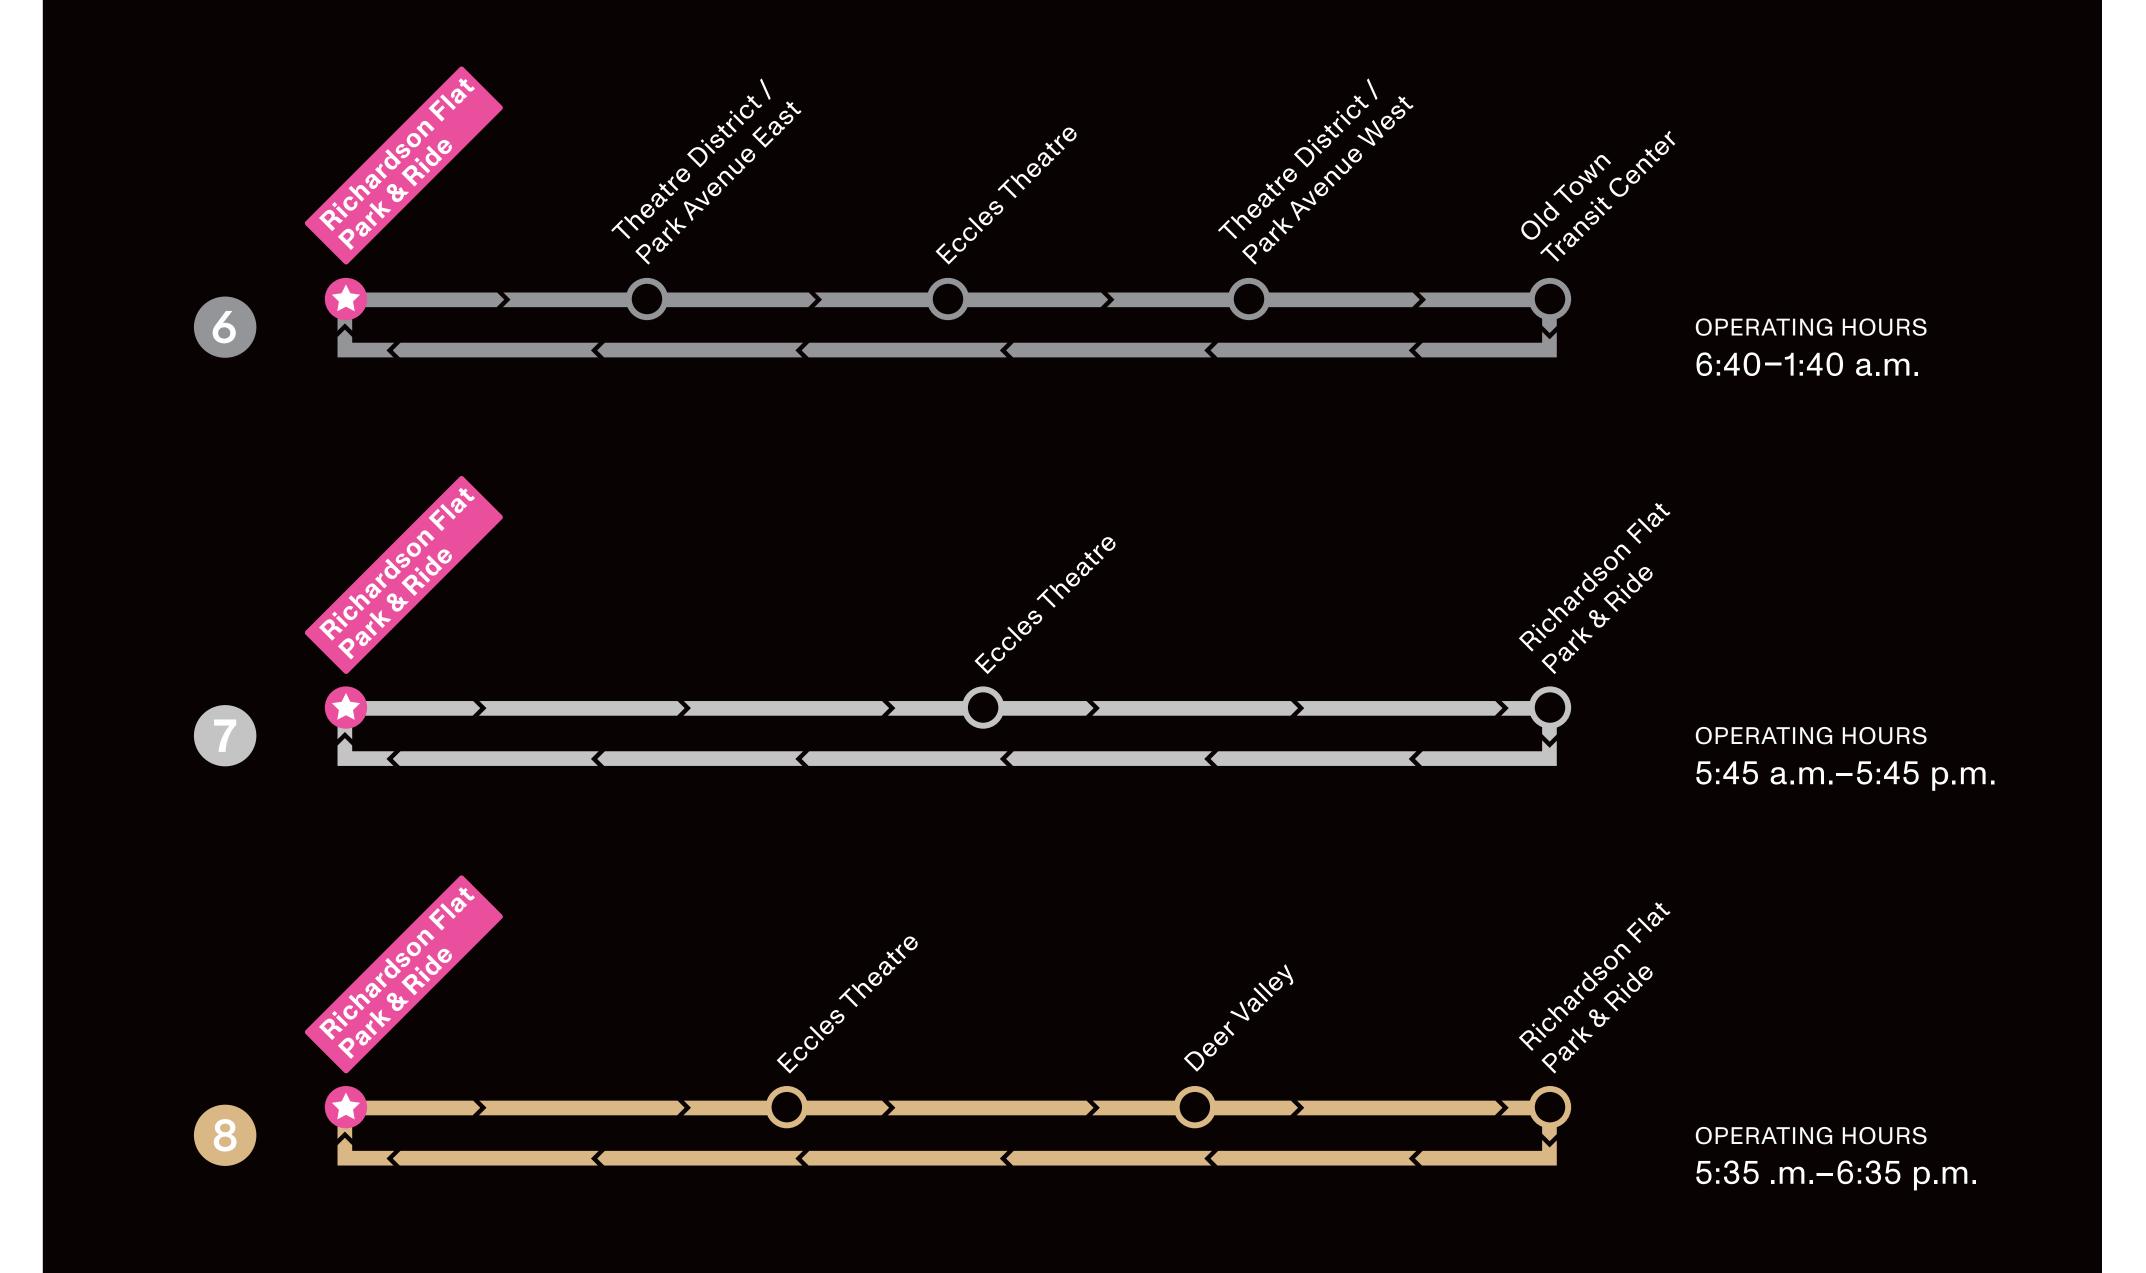

dquarters                 | 6 7 8 ECCLES → 24 HQ                   |
| The Park                              | 6 7 8 ECCLES → 5 24 25 THE PARK        |
| Library Theatre                       | 6 7 8 ECCLES → 1 5 25 LIBRARY WEST     |
| Old Town Transit Center / Main Street | 6 OTTC                                 |
| Kimball Junction Transit Center       | 6 OTTC → 10X 101 KJTC                  |
| Redstone                              | 6 OTTC → 28 REDSTONE                   |



Scan here to view the Festival map and the Park City transit map.

Special thanks to our Festival community for doing their part in creating an environment that is welcoming to all by committing to our community agreement.

Please be intentional, respectful, and considerate of those around you.

## Bus routes: