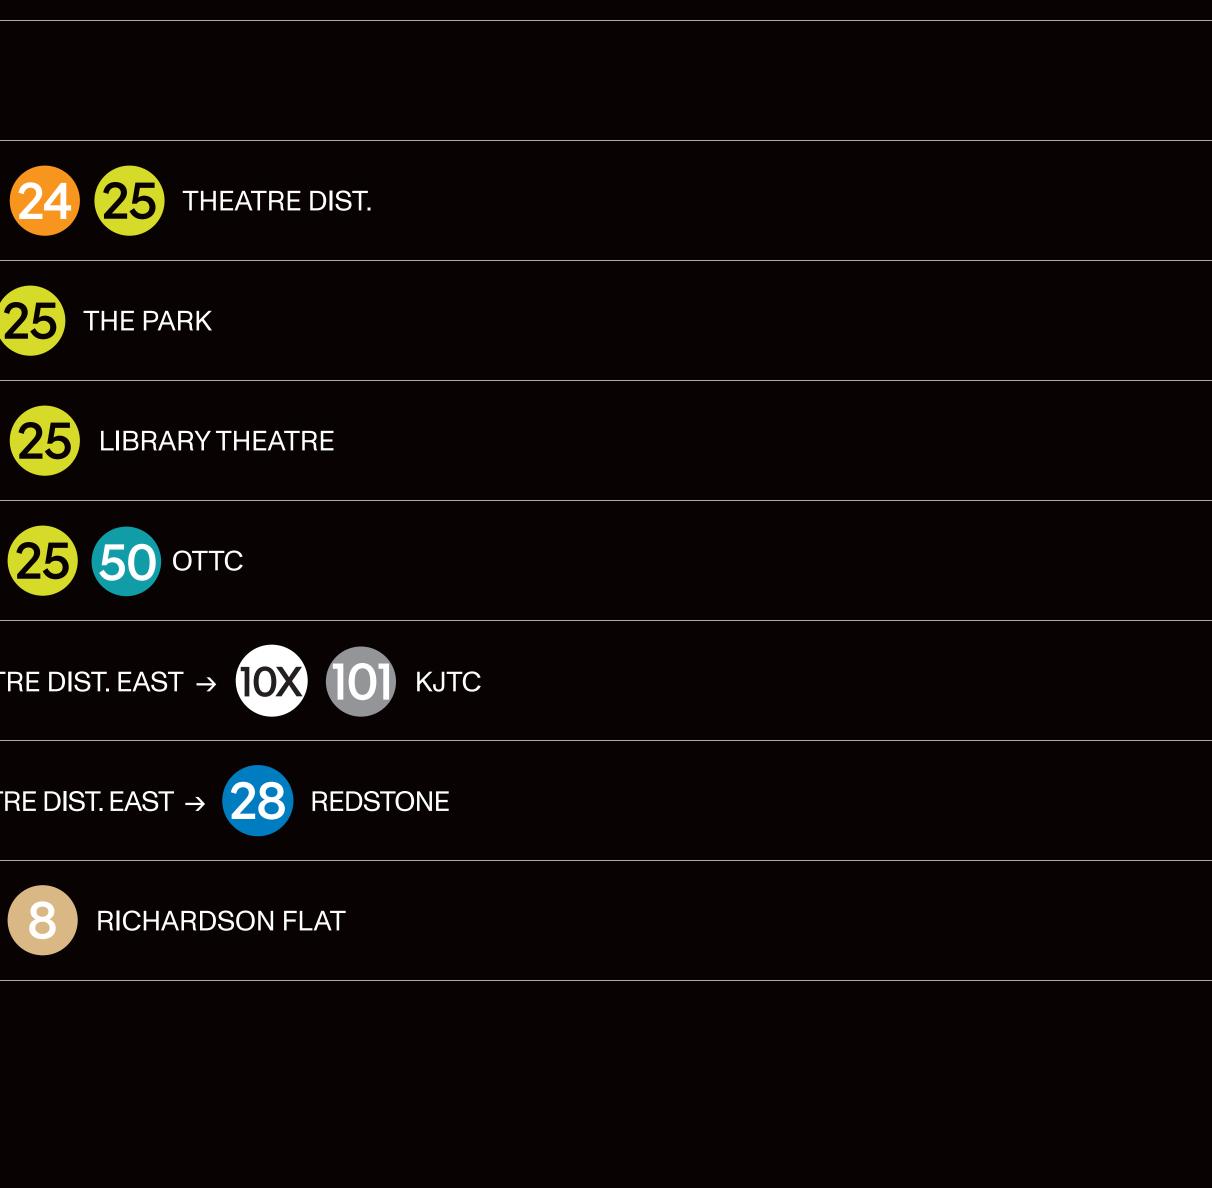

## How to get to:

| Festival Headquarters                 | <b>24</b> нQ |
|---------------------------------------|--------------|
| Theatre District                      | 15           |
| The Park                              | 5 24 (       |
| Library Theatre                       | 15           |
| Old Town Transit Center / Main Street | 6 5          |
| Kimball Junction Transit Center       | 24 THEAT     |
| Redstone                              | 24 THEAT     |
| Richardson Flat Park & Ride           | 67           |