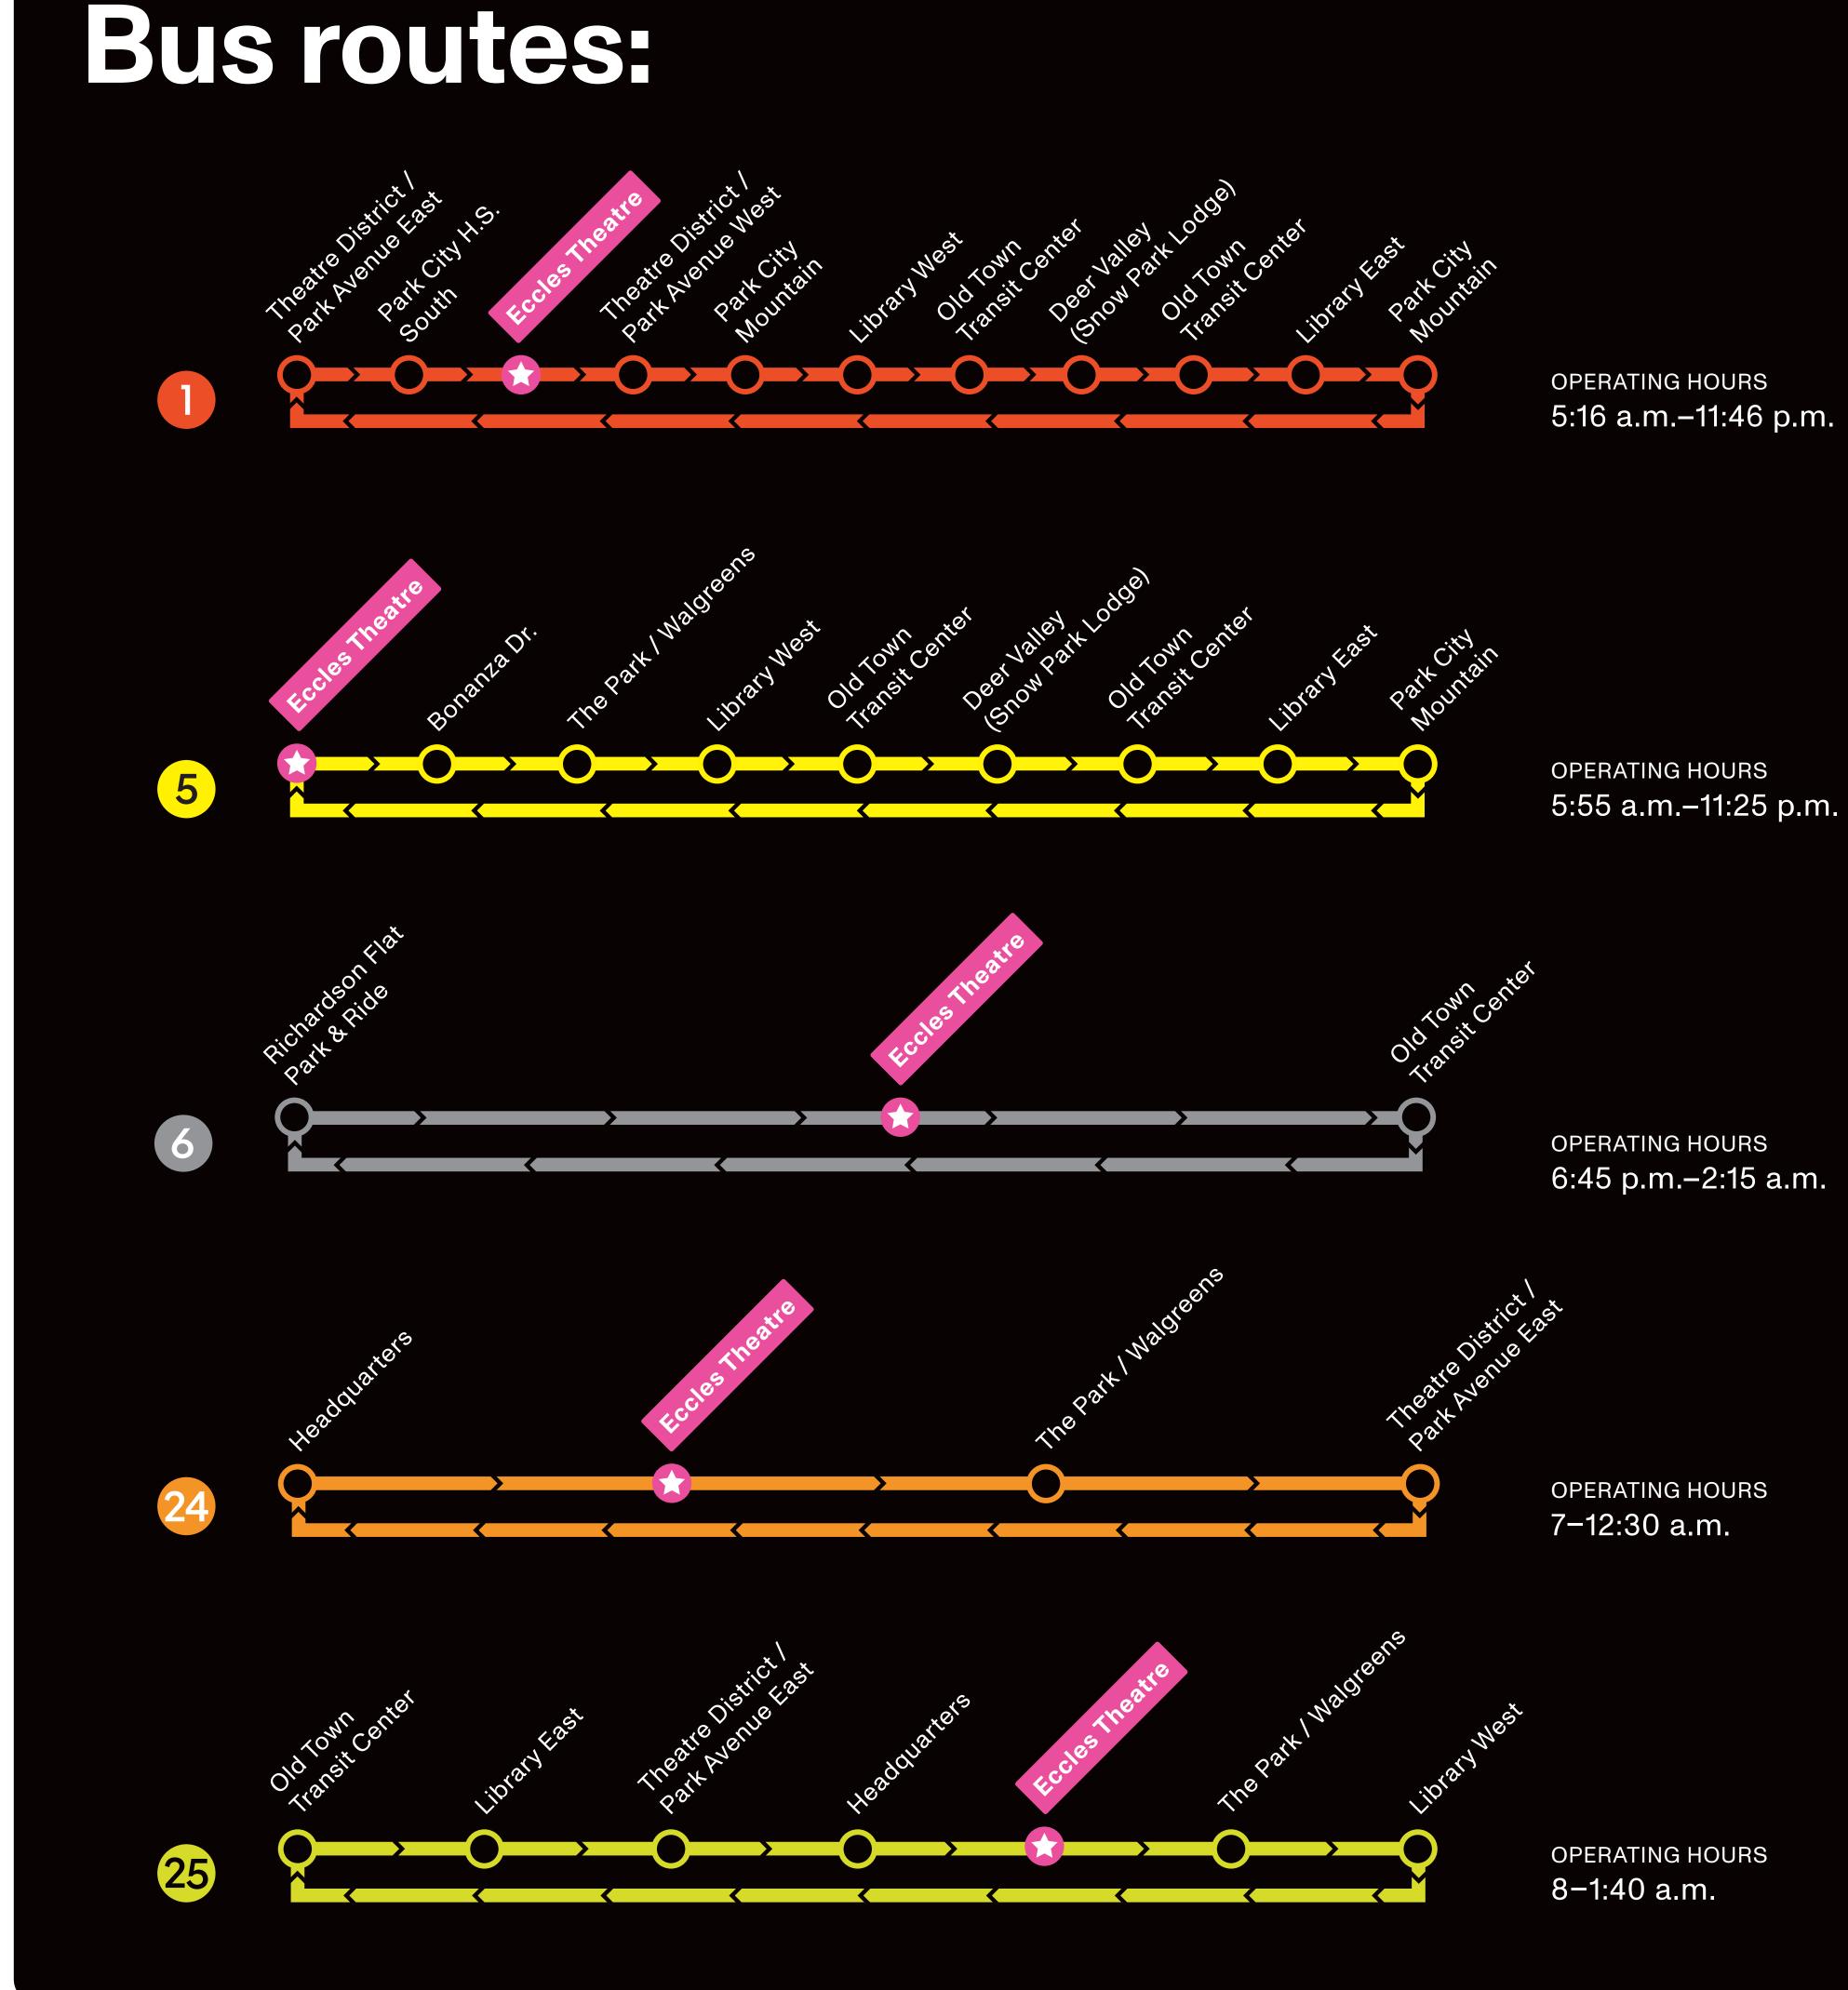

## How to get to:

| Festival Headquarters                 | <b>24</b> нQ |
|---------------------------------------|--------------|
| Theatre District                      | 15           |
| The Park                              | 5 24 (       |
| Library Theatre                       | 15           |
| Old Town Transit Center / Main Street | 6 5          |
| Kimball Junction Transit Center       | 24 THEAT     |
| Redstone                              | 24 THEAT     |
| Richardson Flat Park & Ride           | 67           |

Scan here to view the Festival map and the Park City transit map.

Service at this stop ends on January 28 at midnight. Please use the Park City High School–North Bus Shelter on Kearns Blvd for the remainder of the Festival.