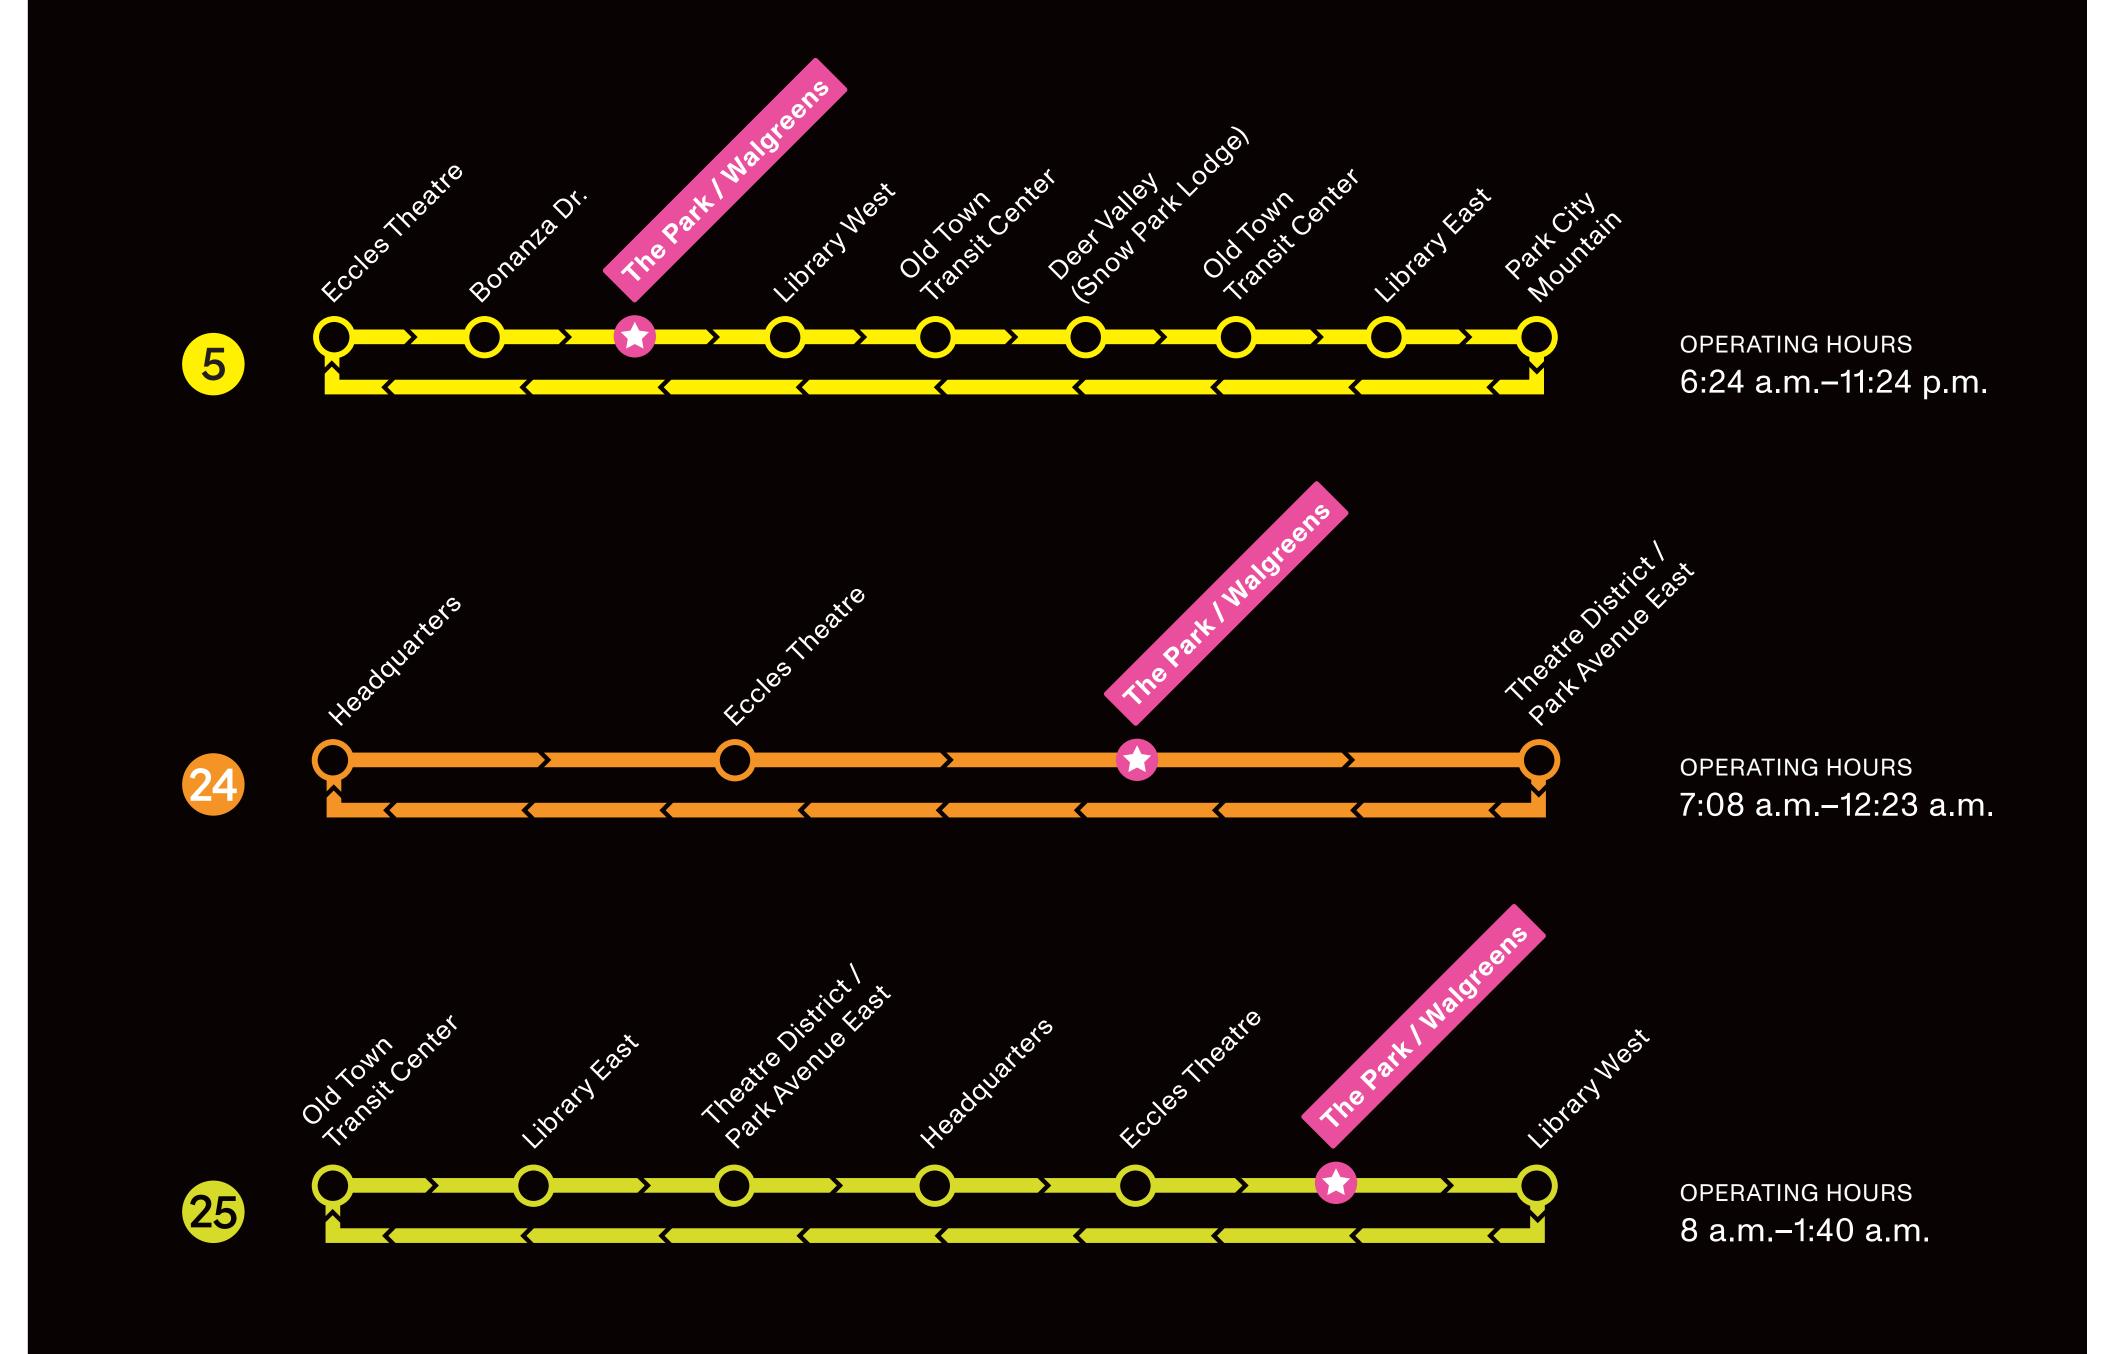

## The Park/Walgreens

## How to get to:

| Festival Headquarters                 | 24 HQ                                 |
|---------------------------------------|---------------------------------------|
| <b>Eccles Theatre</b>                 | 24 ECCLES                             |
| Theatre District                      |                                       |
| Library Theatre                       | 5 25 LIBRARY THEATRE                  |
| Old Town Transit Center / Main Street | 5 25 OTTC                             |
| Kimball Junction Transit Center       | THEATRE DIST. EAST -> 10X 101 OTTC    |
| Redstone                              | THEATRE DIST. EAST → 28 REDSTONE      |
| Richardson Flat Park & Ride           | 24 25 ECCLES -> 6 7 8 RICHARDSON FLAT |

## Bus routes: