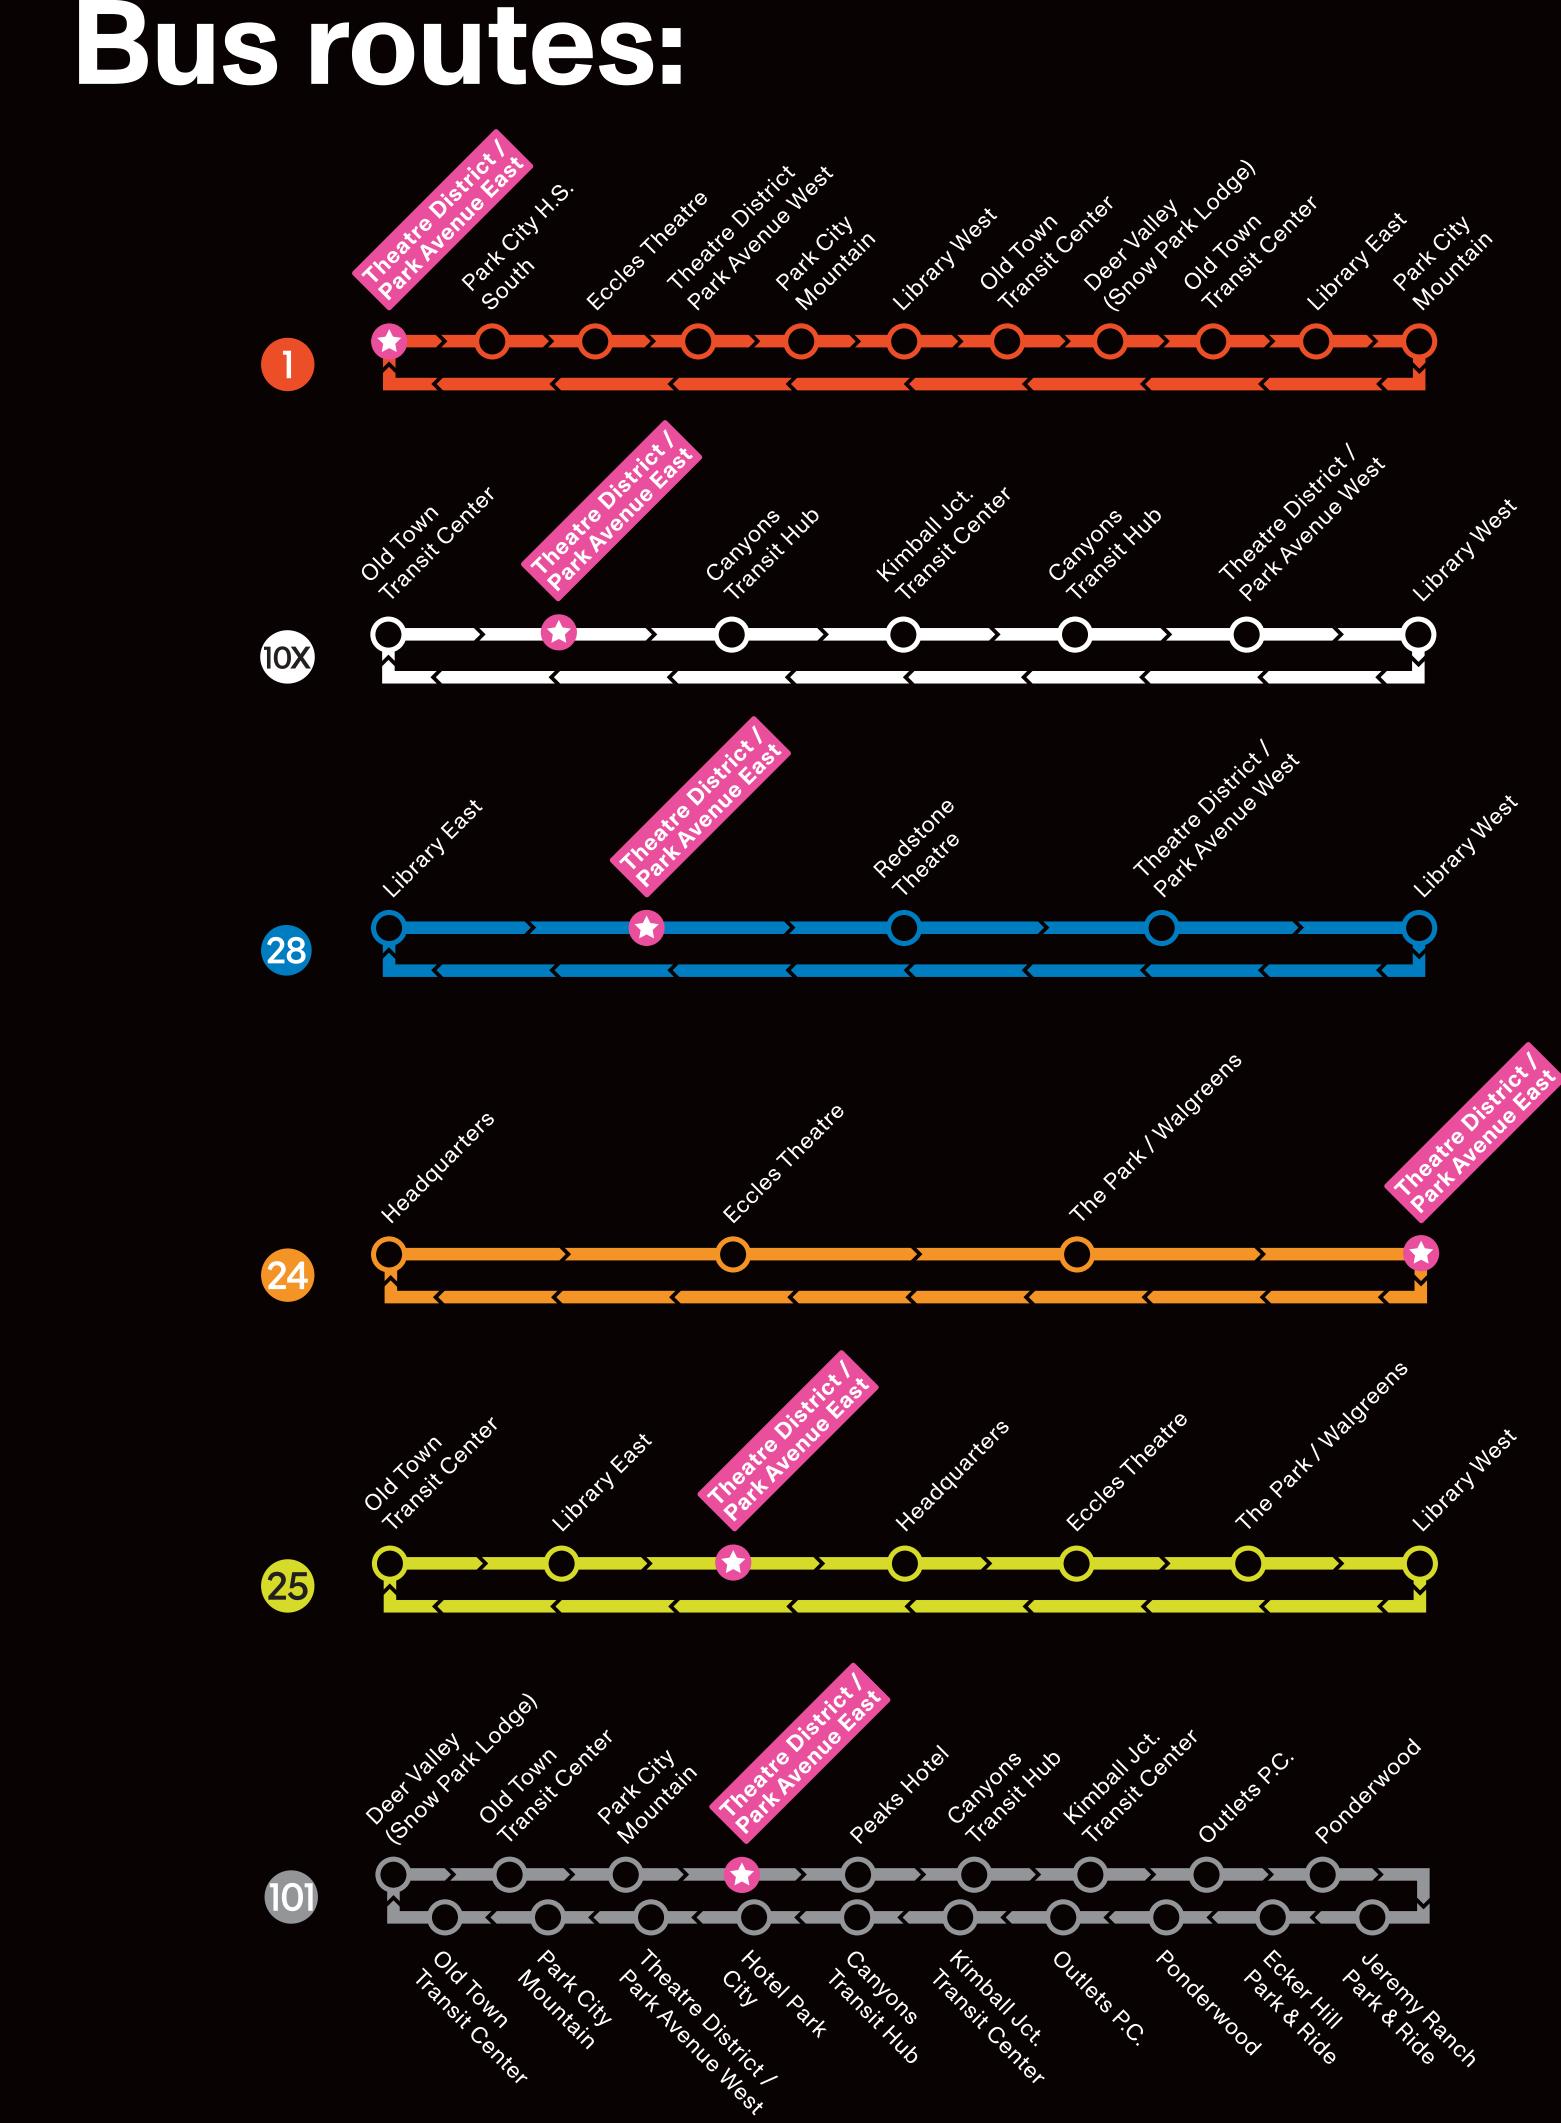

## How to get to:

| Festival Headquarters                 | 24               |
|---------------------------------------|------------------|
| Eccles Theatre                        |                  |
| The Park                              | Ŕ                |
| Library Theatre                       | т <mark>Х</mark> |
| Old Town Transit Center / Main Street | <b>∱</b> P       |
| Kimball Junction Transit Center       | 10X              |
| Redstone                              | 28               |
| Richardson Flat Park & Ride           |                  |

## **Park Ave East / Theatre District East**

## **OPERATING HOURS** 5:02 a.m.-11:32 p.m.

**OPERATING HOURS** 6:12 a.m.–11:52 p.m.

This route runs Friday, January 24 through to Saturday, February 1 from 7:20 a.m. to 12:20 a.m. / Sunday, February 2, it will run from 7:20 a.m. to 8:20 p.m.

**OPERATING HOURS** 7:09 a.m.-12:24 p.m.

**OPERATING HOURS** 8–1:40 a.m.

**OPERATING HOURS** 6:12 a.m.–11:42 p.m.