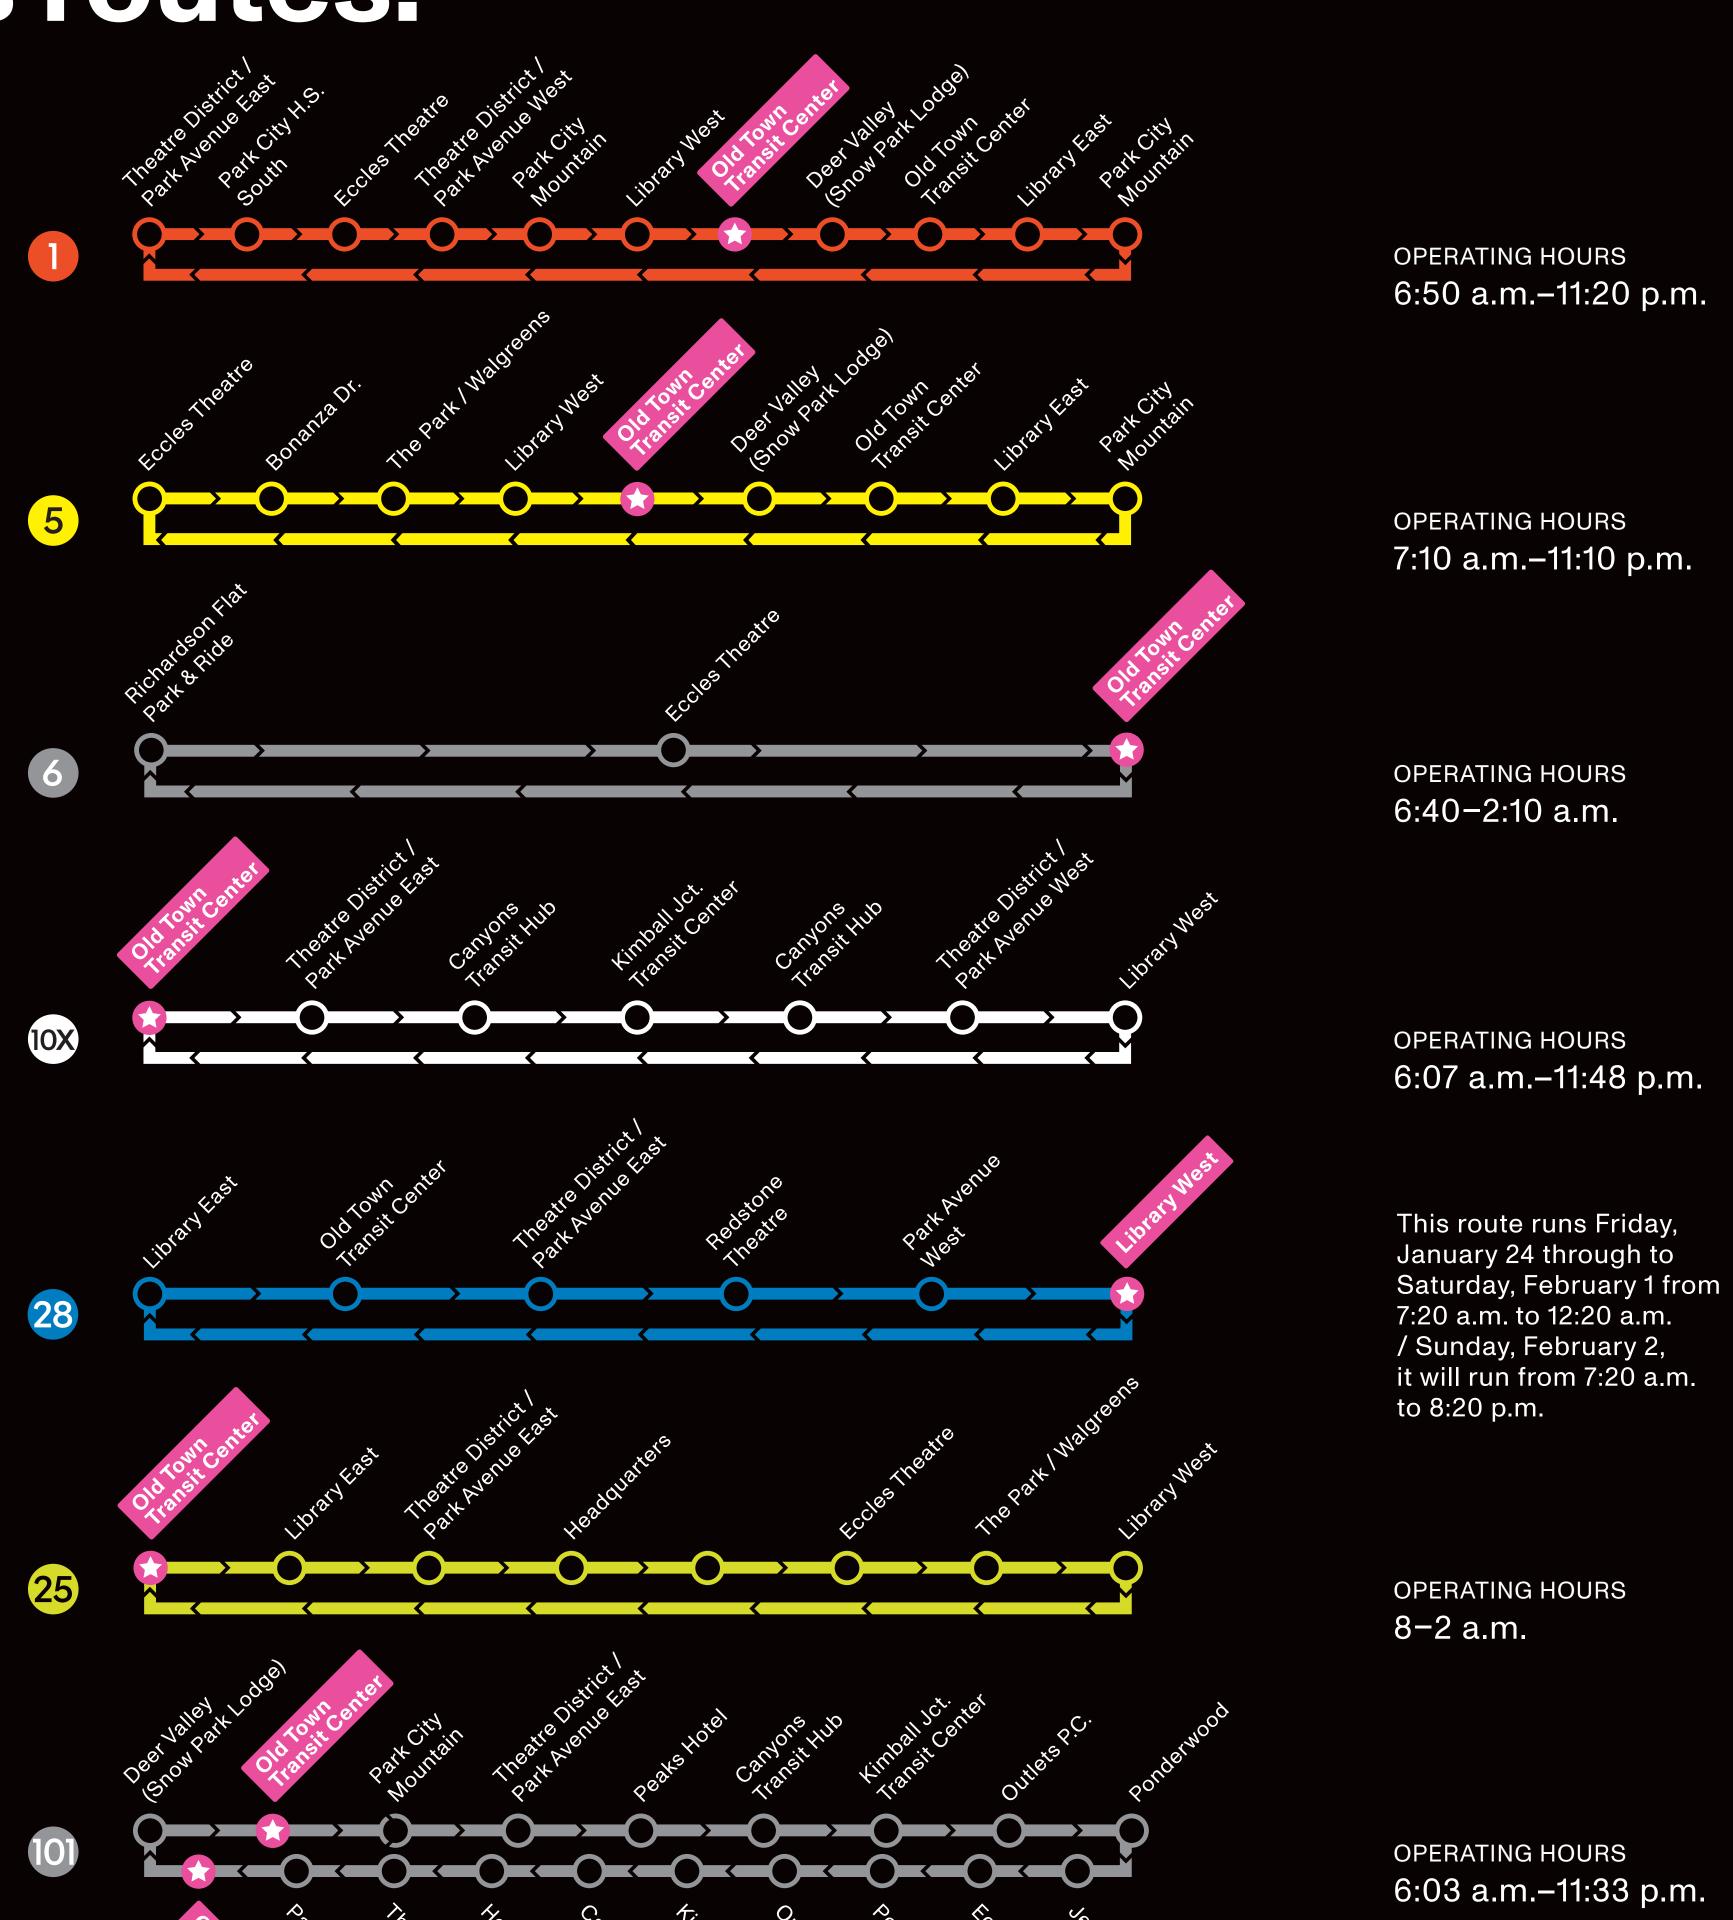

|
| The Park / Walgreens            | 10X 28 25 101 THEATRE DIST. THE PARK / WALGREENS |
| Library Theatre                 | 1 5 3 28 25 LIBRARY THEATRE                      |
| Kimball Junction Transit Center | 10X 101 KJTC                                     |
| Redstone                        | 28 REDSTONE                                      |
| Richardson Flat Park & Ride     | 6 RICHARDSON FLAT                                |



回路協同 Scan here to view the Festival map and the Park City transit map.

Special thanks to our Festival community for doing their part in creating an environment that is welcoming to all by committing to our community agreement.

Please be intentional, respectful, and considerate of those around you.

## Bus routes: