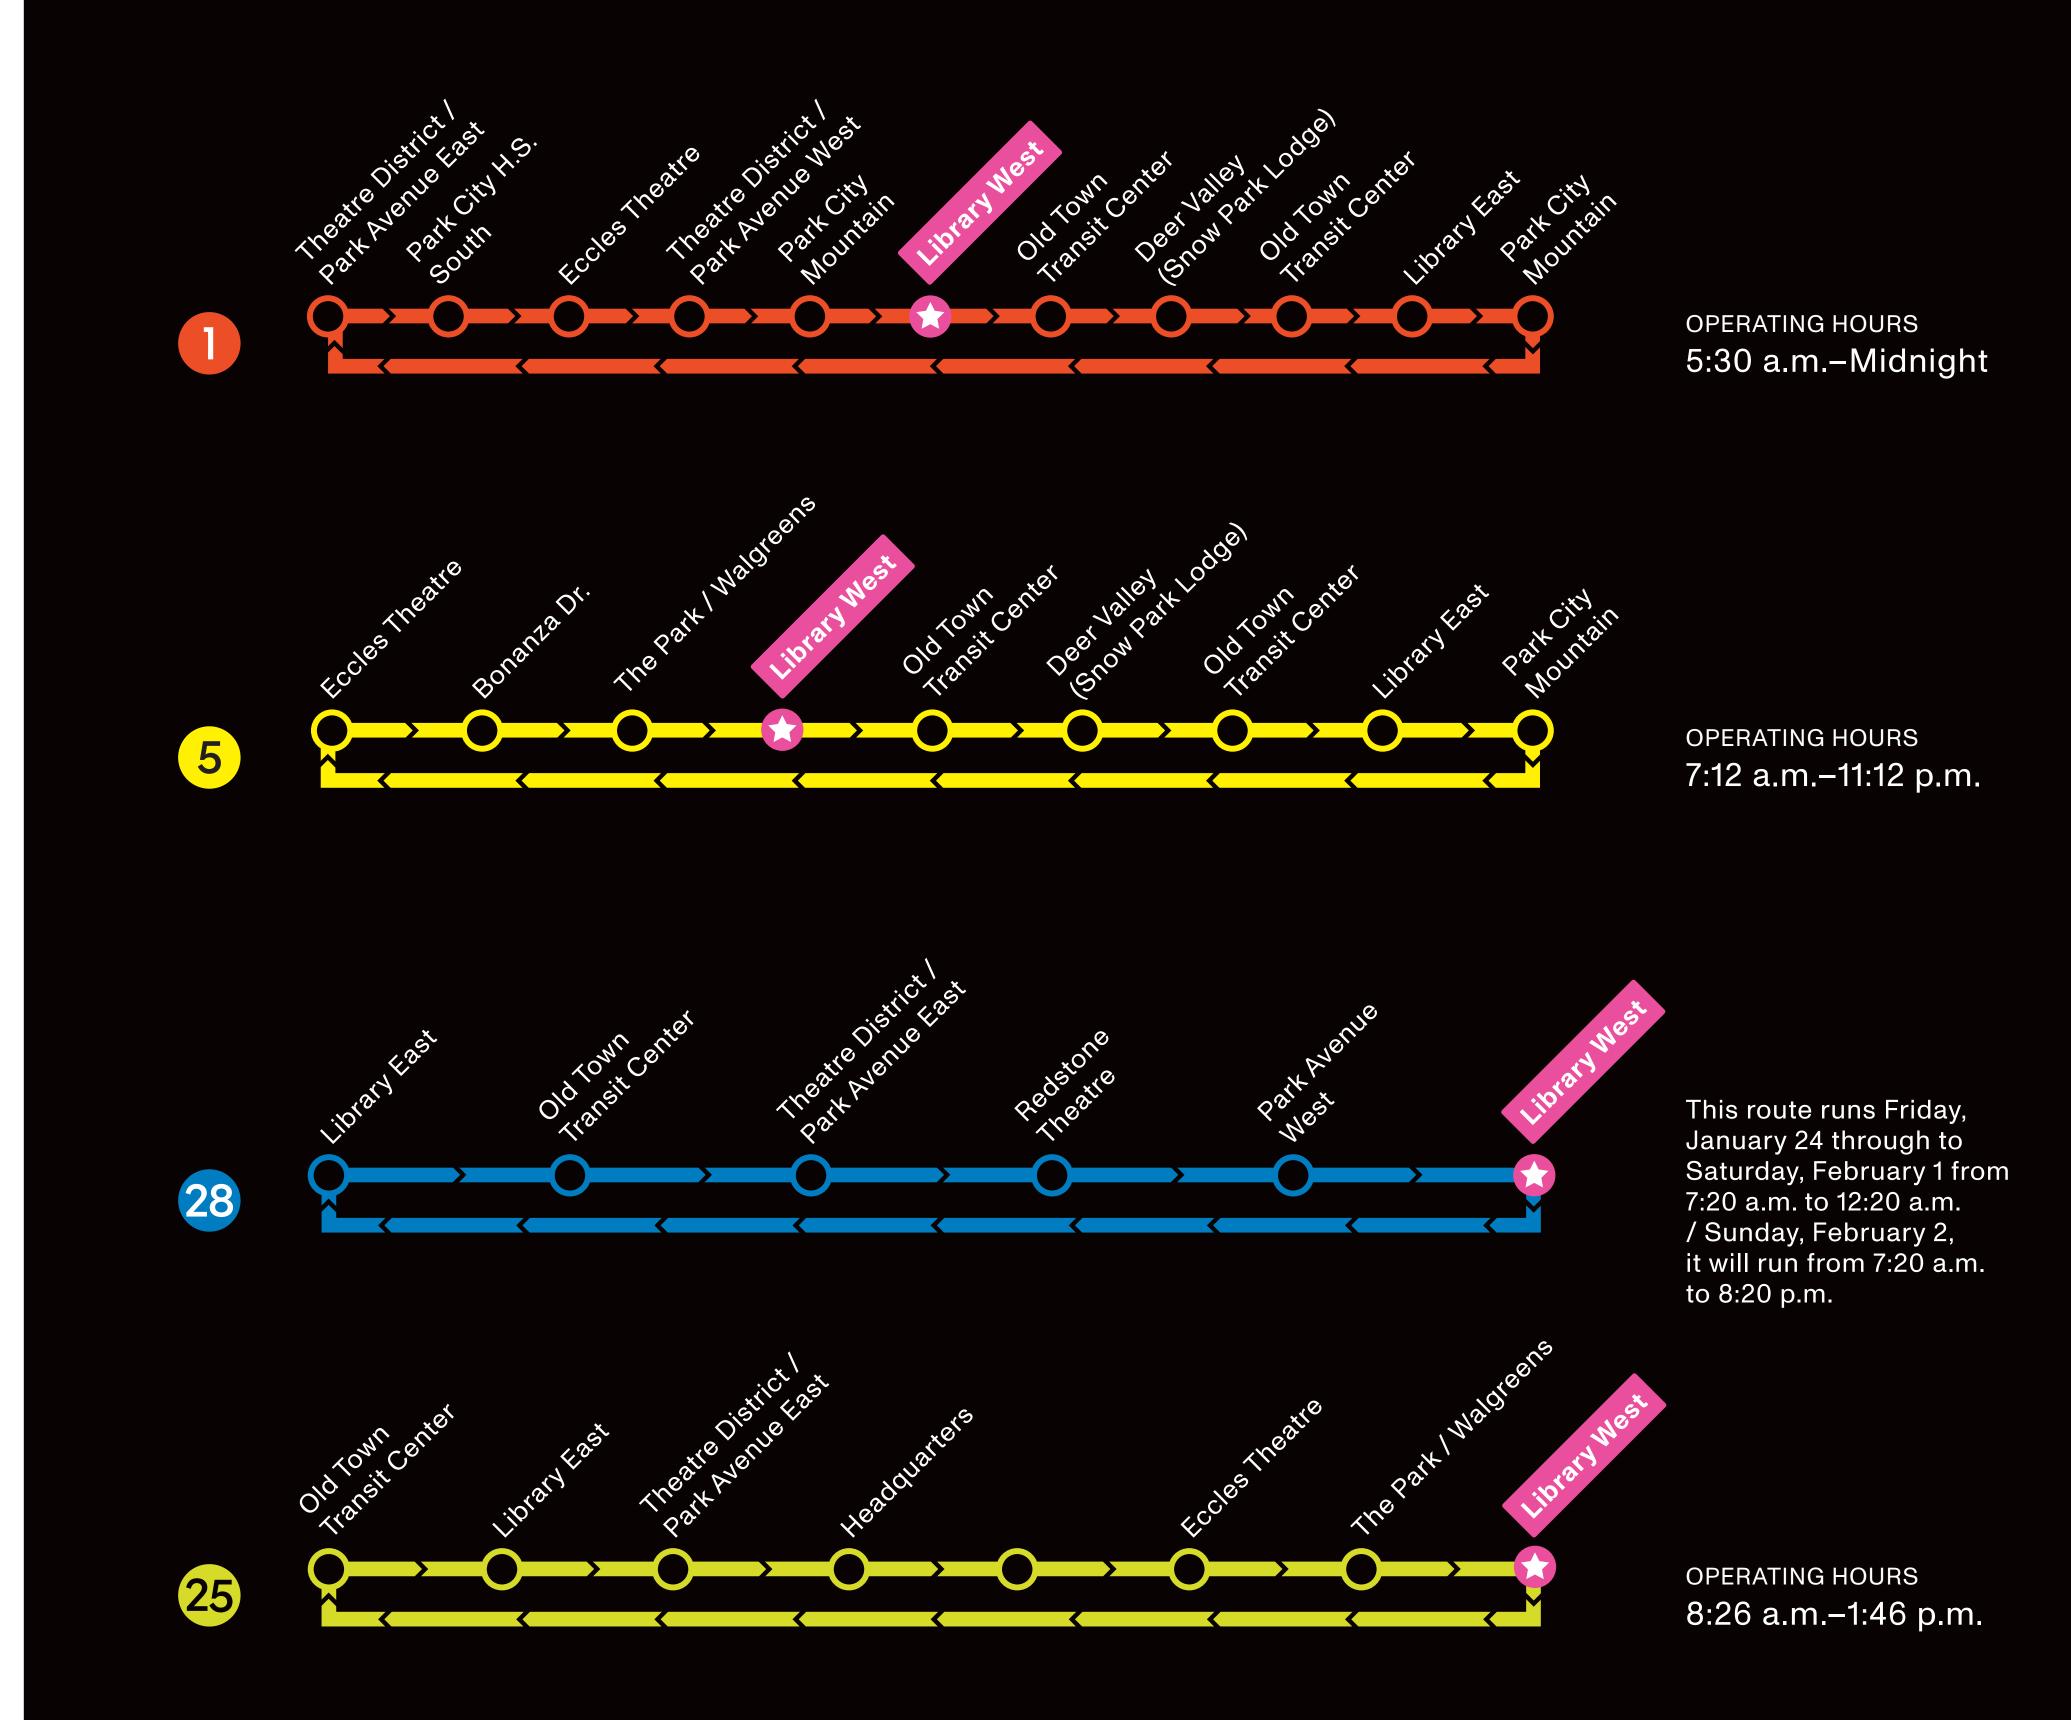

## How to get to:

| <b>Eccles Theatre</b>                 | LIBRARY EAST - 25 1 5 ECCLES                                                                  |
|---------------------------------------|-----------------------------------------------------------------------------------------------|
| Festival Headquarters                 | LIBRARY EAST $\rightarrow$ 25 1 HQ                                                            |
| Theatre District                      | LIBRARY EAST $\rightarrow$ 1 28 25                                                            |
| The Park / Walgreens                  | LIBRARY EAST $\rightarrow$ 28 25 THEATRE DISTRICT $\stackrel{*}{\nearrow}$ THE PARK/WALGREENS |
| Old Town Transit Center / Main Street | ALL BUSES OTTC                                                                                |
| Kimball Junction Transit Center       | LIBRARY EAST - 1 25 THEATRE DISTRICT - 10X 101                                                |
| Redstone                              | LIBRARY EAST -> 28 REDSTONE                                                                   |
| Richardson Flat Park & Ride           | ALL BUSES OTTC → 6 RICHARDSON FLAT                                                            |

## Bus routes: