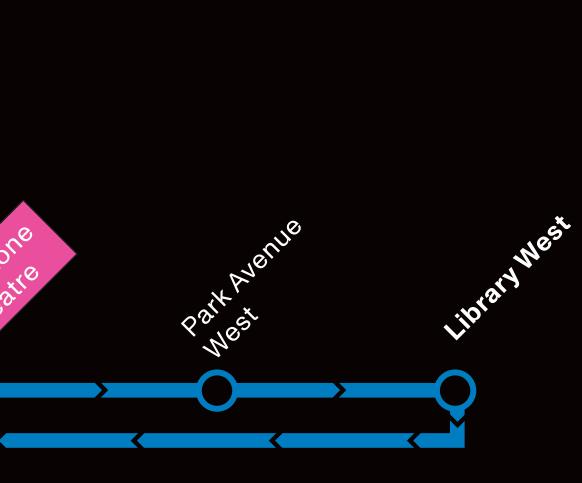

## How to get to:

| Kimball Junction Transit Center       | <b>104</b> KJ |
|---------------------------------------|---------------|
| Eccles Theatre                        | <b>28</b> TH  |
| Theatre District                      | <b>28</b> TH  |
| Library Theatre                       | <b>28</b> LIB |
| The Park / Walgreens                  | <b>28</b> TH  |
| Old Town Transit Center / Main Street | 28            |
| Festival Headquarters                 | <b>28</b> TH  |
| Richardson Flat Park & Ride           | <b>28</b> от  |
|                                       |               |

## **Bus routes:**

This route runs Friday, January 24 through to Saturday, February 1 from 7:20 a.m. to 12:20 a.m / Sunday, February 2, it will run from 7:20 a.m. to 8:20 p.m.