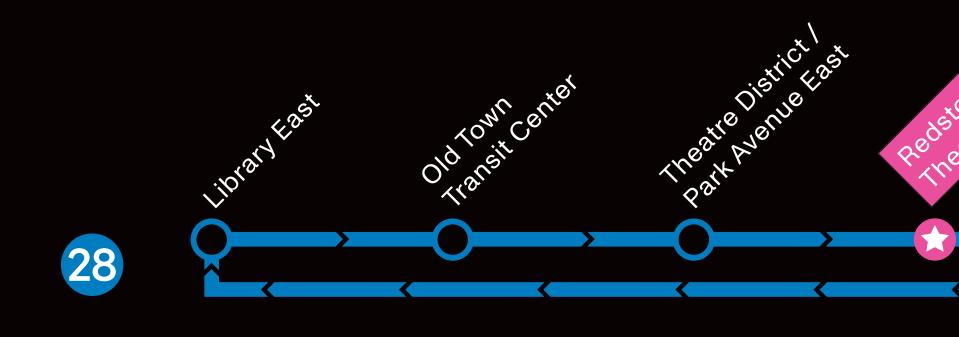

## How to get to:

| Kimball Junction Transit Center       | <b>104</b> KJ |
|---------------------------------------|---------------|
| Eccles Theatre                        | <b>28</b> TH  |
| Theatre District                      | <b>28</b> TH  |
| Library Theatre                       | <b>28</b> LIB |
| The Park / Walgreens                  | <b>28</b> TH  |
| Old Town Transit Center / Main Street | 28            |
| Festival Headquarters                 | <b>28</b> TH  |
| Richardson Flat Park & Ride           | <b>28</b> от  |
|                                       |               |

## **Bus routes:**

This route runs Friday, January 24 through to Saturday, February 1 from 7:20 a.m. to 12:20 a.m / Sunday, February 2, it will run from 7:20 a.m. to 8:20 p.m.