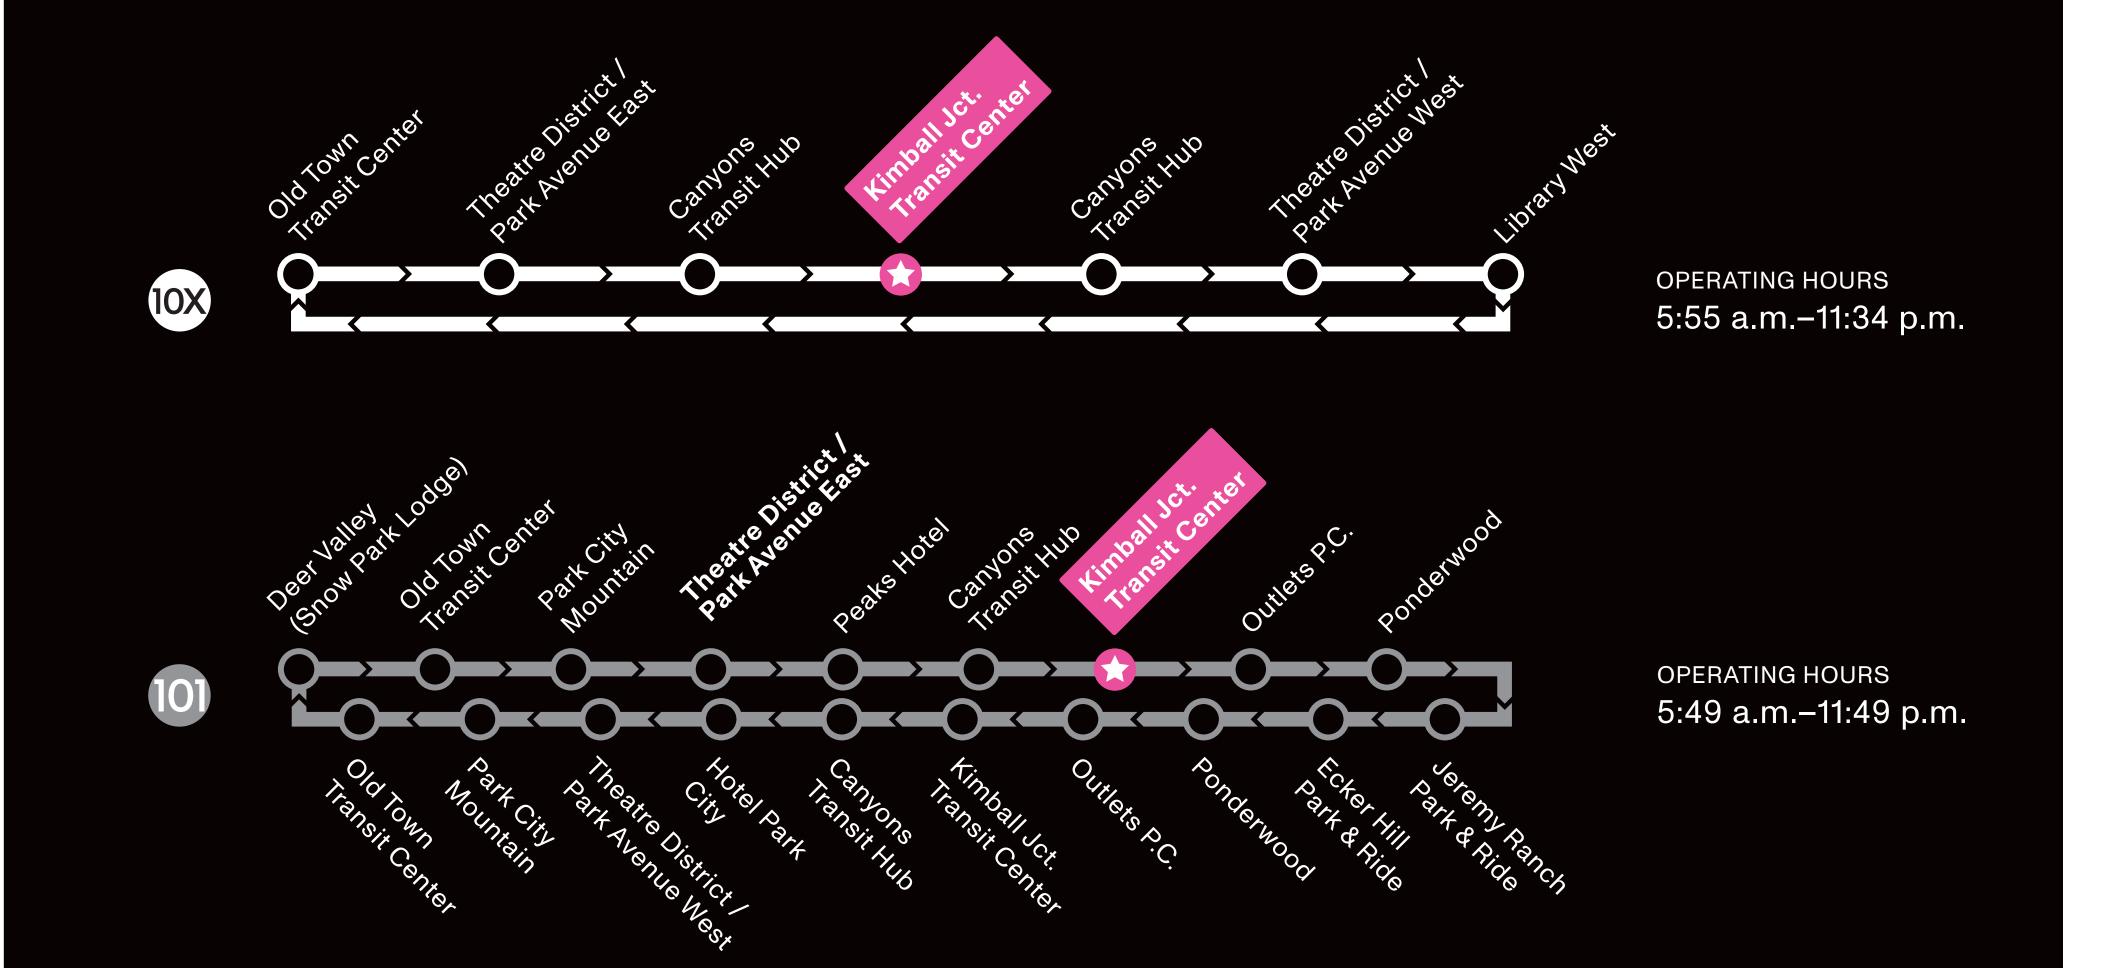

## Kimball Junction Transit Center

## How to get to:

| <b>Eccles Theatre</b>                 | 101 10X THEATRE DIST. WEST  THEATRE DIST. EAST > 24 25 ECCLES |
|---------------------------------------|---------------------------------------------------------------|
| Theatre District                      | 101 10X THEATRE DIST. WEST                                    |
| The Park / Walgreens                  | THEATRE DIST. WEST THE PARK / WALGREENS                       |
| Library Theatre                       | 101 10X THEATRE DIST. WEST $\rightarrow$ 1 28                 |
| Redstone                              | 104 KJTC                                                      |
| Festival Headquarters                 | 10X 101 THEATRE DIST. WEST  THEATRE DIST. EAST > 24 25 HQ     |
| Old Town Transit Center / Main Street | 10X 101 OTTC                                                  |
| Richardson Flat Park & Ride           | 101 10X OTTC -> 6 RICHARDSON FLAT                             |

## Bus routes: