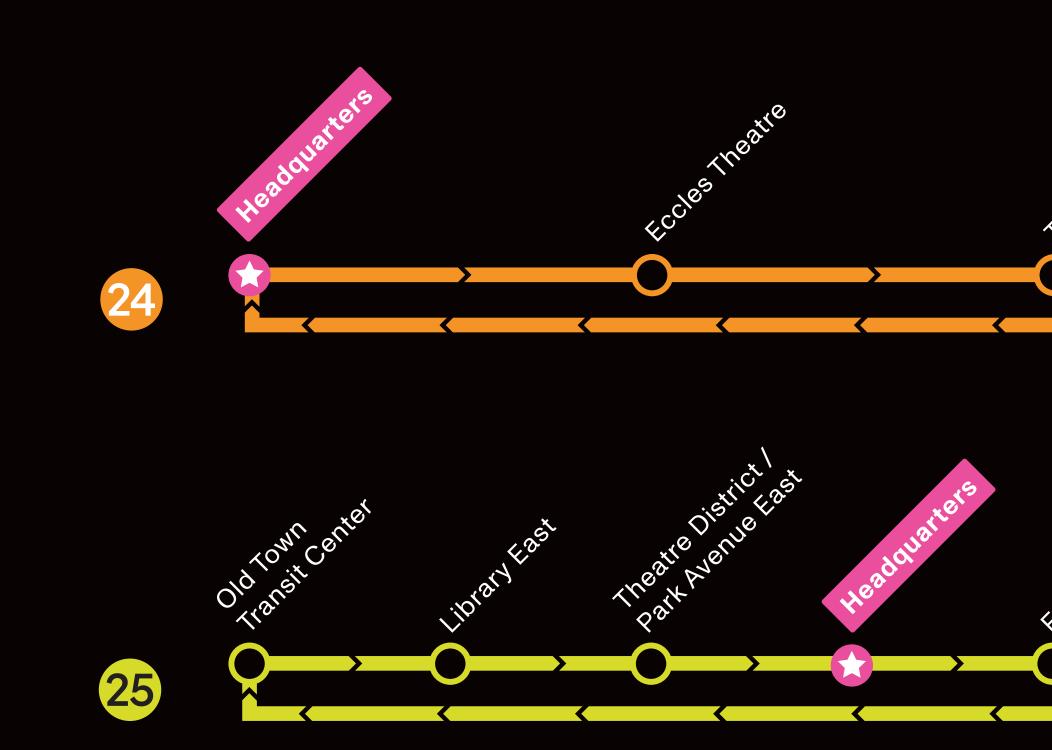

## How to get to:

**Eccles Theatre** 

**Theatre District** 

The Park / Walgreens

**Library Theatre** 

**Old Town Transit Center / Main Street** 

**Kimball Junction Transit Center** 

Redstone

## Festival Headquarters

Special thanks to our Festival community for doing their part in creating an environment that is welcoming to all by committing to our community agreement.

Please be intentional, respectful, and considerate of those around you.

## **Bus routes:**

8 a.m.–1:45 a.m.

**OPERATING HOURS** 

## 6:58 a.m.-12:15 a.m.