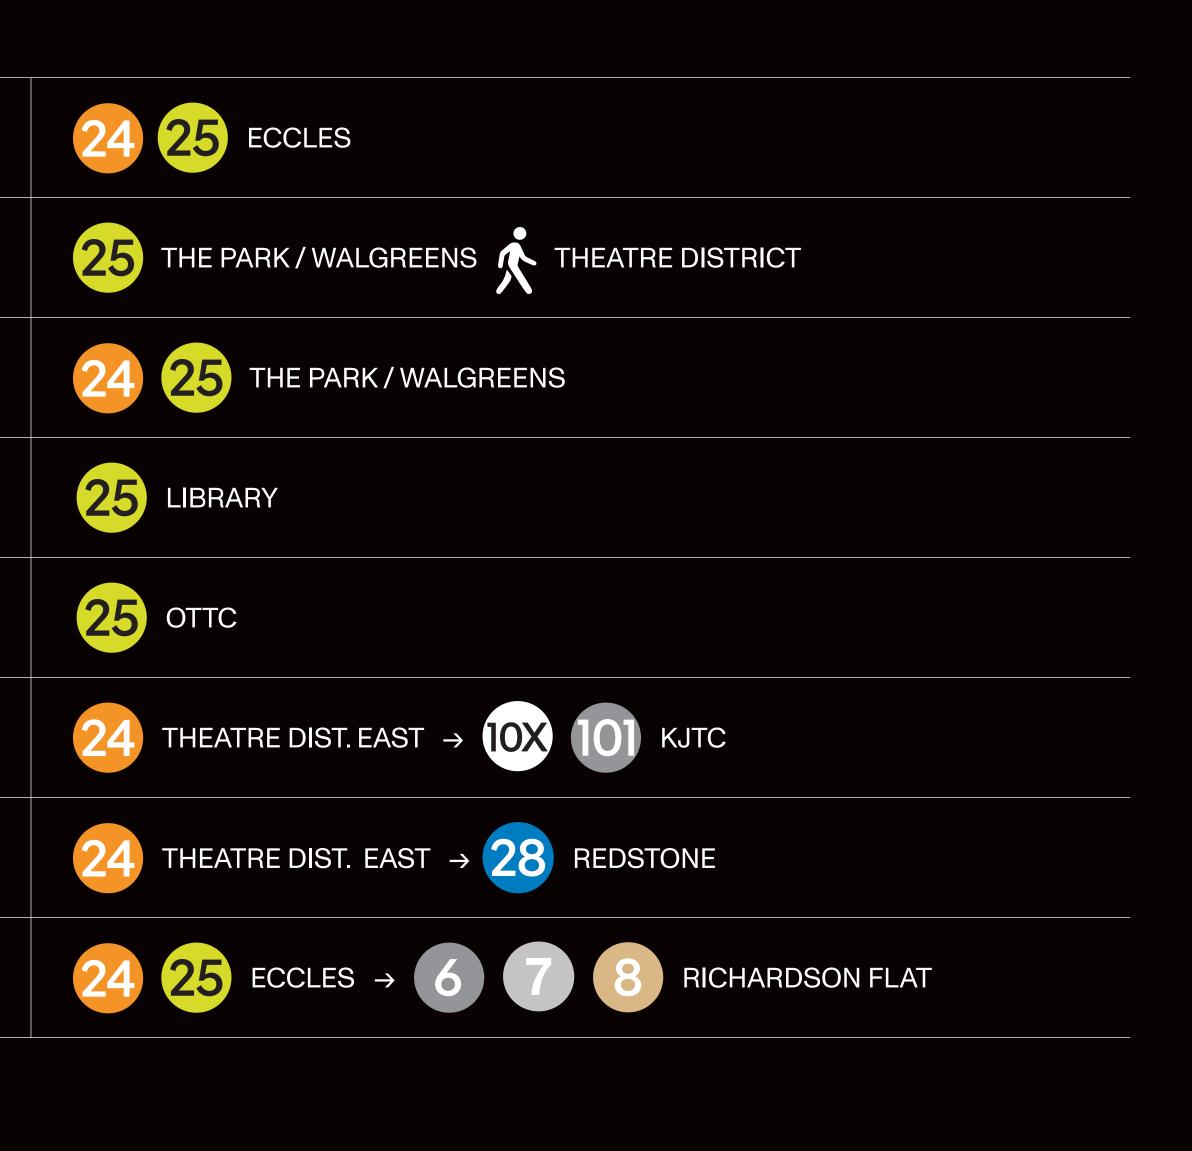

## How to get to:

**Eccles Theatre** 

**Theatre District** 

The Park / Walgreens

**Library Theatre** 

**Old Town Transit Center / Main Street** 

**Kimball Junction Transit Center** 

Redstone

## **Bus routes:**

8 a.m.–1:45 a.m.

**OPERATING HOURS** 